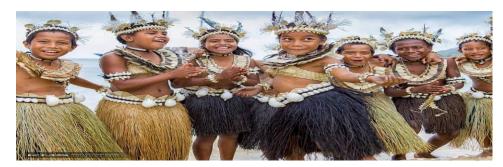

## **Resource Interpretation:**

Source: https://www.pinterest.com

1. Name the ethnic group of children pictured in the resource and name the island in Fiji they inhabit.

\_\_\_\_\_ (2 marks)

2. Explain how their ancestors came to Fiji.

(2 marks)